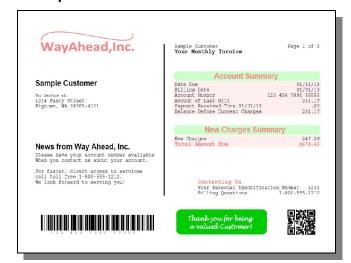

# Keyes Overlay \*\*\*

Version 9.0

# iSeries Spooled File Mapping to a PDF

### Introduction

KeyesOverlay is a revolutionary new tool that rapidly converts standard \*SCS printer data into professional documents, in either black&white or full color.

### Easily turn standard printer data like this ==>



Individual documents, such as Invoices or Purchase Orders, can be prepared with overlays, and can include things like Barcodes and MICR fonts. KeyesOverlay can also be used to make large reports easier to read, complete with PDF bookmarks.

- into professional full color documents.



### Make important report data stand out ==>

| Profit & Loss Report<br>by Region<br>January 2008 |              |              |              |  |  |  |  |  |
|---------------------------------------------------|--------------|--------------|--------------|--|--|--|--|--|
| Region 4 - Snohomish                              |              |              |              |  |  |  |  |  |
| tore #22 Greggs Feed & Equipment                  | Tricone      | Experse      | □ota1        |  |  |  |  |  |
| Clothing/Shoes                                    | \$15,482.00  | \$8,843.00   | \$6,639.00   |  |  |  |  |  |
| Equipment sales                                   | \$16,503.00  | \$25,135.00  | \$8,632.00-  |  |  |  |  |  |
| Feed                                              | \$125,270.00 |