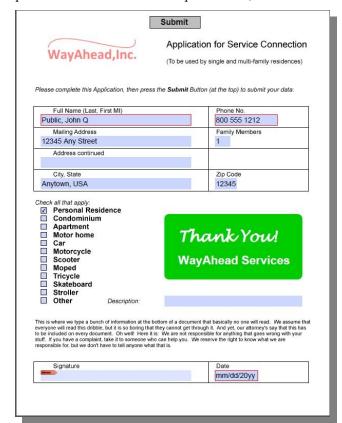

## **Interactive PDF Forms**

KeyesOverlay can create Interactive Forms for your customers to fill out and e-mail or submit back to you. A kLink server can receive submitted data. You can prefill some of the fields with printer data, if desired.