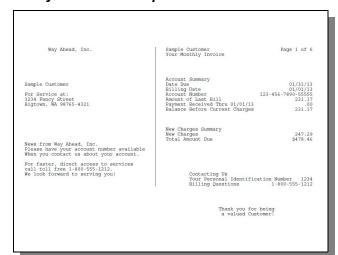

### Easily turn standard printer data like this ==>

Individual documents, such as Invoices or Purchase Orders, can be prepared with overlays, and can include things like Barcodes and MICR fonts. KeyesOverlay can also be used to make large reports easier to read, complete with PDF bookmarks.